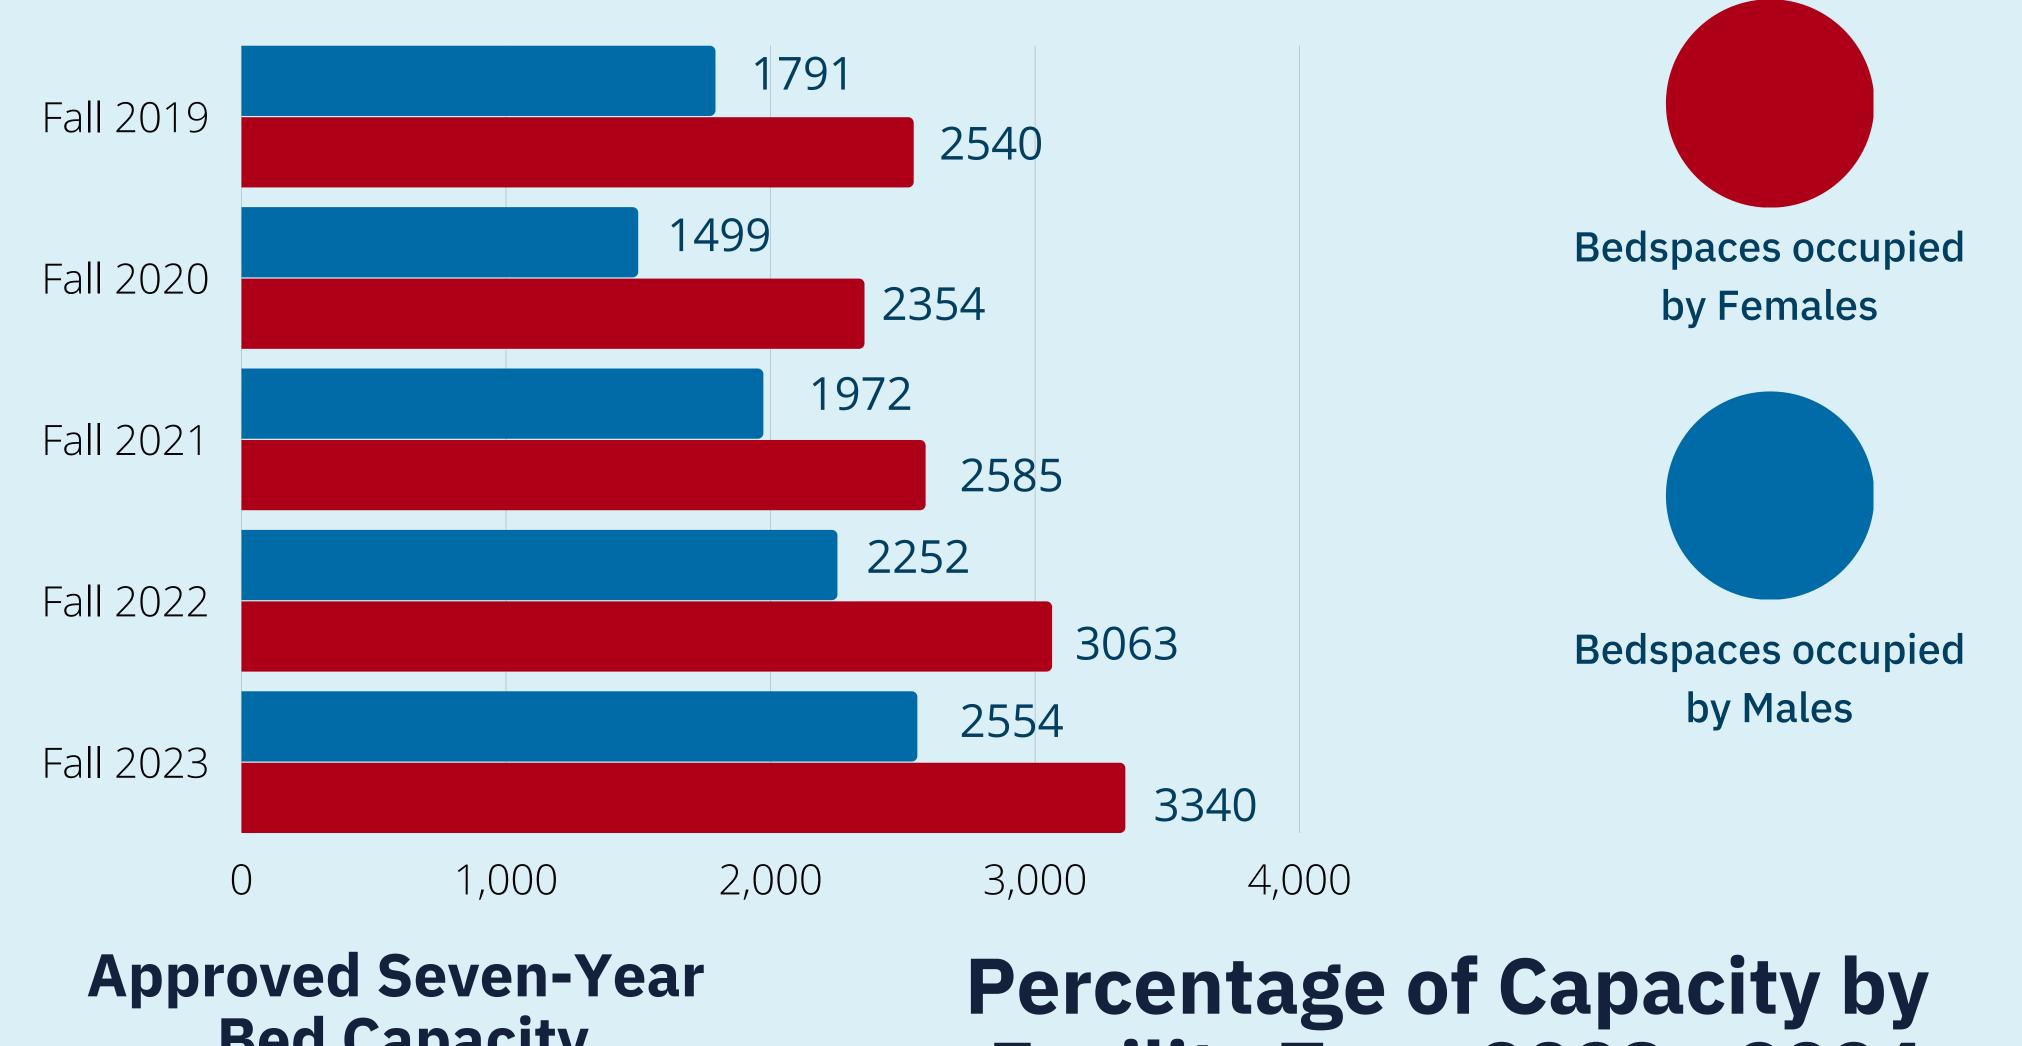

## Five-Year Occupancy by Gender

| Deu La                 | pacity | Facility Type 2023 - 2024 |
|------------------------|--------|---------------------------|
| Fall 2017              | 5,409  |                           |
| Fall 2018              | 5,175  | Residential College 13%   |
| Fall 2019              | 5,106  | Traditional Apartments    |
| Fall 2020              | 5,091  | Halls Apartments 15%      |
| Fall 2021              | 5,027  | 4370                      |
| Fall 2022<br>Fall 2023 | 5,497  |                           |
| Fall 2023              | 6,083  |                           |
|                        |        | Contemporary              |
|                        |        | Halls                     |
|                        |        | 29%                       |